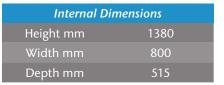

| External Dimensions |      |  |
|---------------------|------|--|
| Height mm           | 2020 |  |
| Width mm            | 890  |  |
| Depth mm            | 635  |  |

| External Dimensions |      |  |
|---------------------|------|--|
| Height mm           | 2020 |  |
| Width mm            | 890  |  |
| Depth mm            | 635  |  |