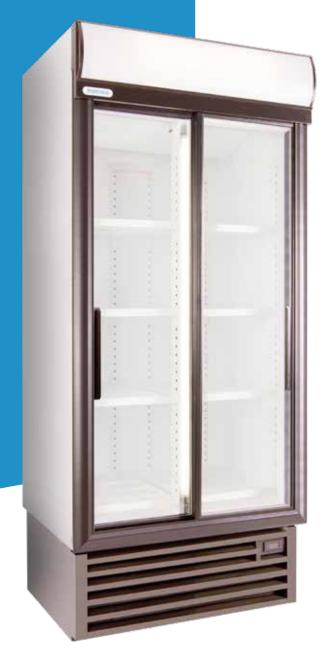

## STAYCOLD SD890

High Performance **Double Sliding Door Upright Cooler** 

## STAYCOLD SD890 DOUBLE DOOR COOLER

## **CABINET FEATURES**

- Fully adjustable shelving
- LED lighting internal and canopy
- Energy saving EMD as standard
- High efficiency compressor
- High performance heat exchangers for powerful cooling
- Reliable, self-closing sliding doors
- Non-flammable, water based polyurethane blowing agent
- Double tempered, thermopane Low-E glass doors